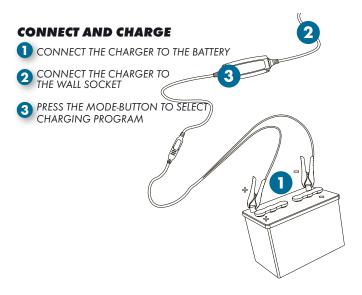

The MXS 7.0 is a fully automatic 8-step charger that delivers 7 A to 12 V batteries from 14–150 Ah and is suitable for maintenance charging up to 225 Ah. The charger is IP65 classified (splash and dust proof), designed to protect vehicle electronics, non-sparking, reverse polarity protected, and short-circuit proof. It is delivered with a 5-year warranty.