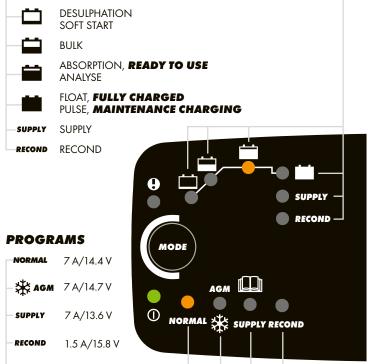

The MXS 7.0 is a fully automatic 8-step charger that delivers 7 A to 12 V batteries from 14–150 Ah and is suitable for maintenance charging up to 225 Ah. The charger is IP65 classified (splash and dust proof), designed to protect vehicle electronics, non-sparking, reverse polarity protected, and short-circuit proof. It is delivered with a 5-year warranty.

#### **TECHNICAL DATA**

| CHARGING VOLTAGE | 14.4/14.7/15.8 /13.6 V                  |
|------------------|-----------------------------------------|
| CHARGING CURRENT | Max 7 A                                 |
| TYPE OF CHARGER  | 8 step, fully automatic charging cycle  |
| TYPE OF BATTERY  | 12 V lead-acid batteries                |
| BATTERY CAPACITY | 14-150 Ah, up to 225 Ah for maintenance |
| INSULATION       | IP65 (splash and dust proof)            |

# FULLY CHARGED BATTERY

💥 абм

For charging in cold conditions and AGM batteries

## RECOND

Recondition of deeply discharged batteries

#### SUPPLY

Use the charger as a power supply

THE SMARTEST BATTERY CHARGERS IN THE WORLD

- Fully automatic charging and maintenance in 8 steps maximizes battery life and performance
- Numerous accessories simplifies using the same charger for multiple batteries
- Water-resistant so that the solution could be taken to the problem even if it rains or snows
- Power Supply that simplifies battery replacement without losing vehicle memory
- Patented maintenance charge for a unique combination of maximized life and performance
- Recondition of deep discharged batteries
- Patented desulphation that extends the battery life
- No sparks, short-circuit proof and reverse-polarity protected for untroubled usage
- Automatic detection of end-of-life batteries that eliminates surprises