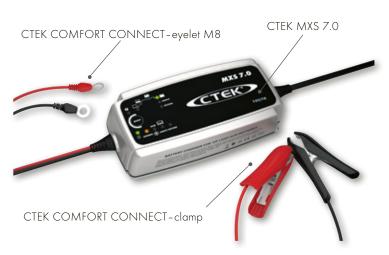

# MEETING NEEDS TO CHARGE Larger Batteries CTEK MXS 7.0

ATTERY CHAR

The MXS 7.0 is the perfect universal 12 V charger. It is ideal for charging larger batteries such as caravan, RV, boat and car batteries. These types of vehicles often demand features that can solve a broad range of battery-related problems. The MXS 7.0 offers features such as battery diagnosis that shows if a battery can receive and retain a charge, a special reconditioning function that restores stratified and deeply discharged batteries, unique maintenance charging, a mode for optimised charging during cold winter days and the charging of demanding AGM batteries (i.e. Optima). It also has a power supply mode which allows the battery to be disconnected from the vehicle without losing important configurations.

The MXS 7.0 is a fully automatic 8-step charger that delivers 7 A to 12 V batteries from 14–150 Ah and is suitable for maintenance charging up to 225 Ah. The charger is IP65 classified (splash and dust proof), designed to protect vehicle electronics, non-sparking, reverse polarity protected, and short-circuit proof. It is delivered with a 5-year warranty.